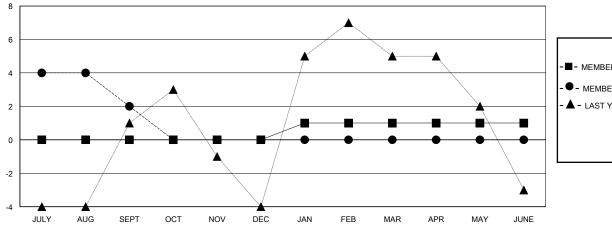

## GOALS AND ACTUAL MEMBERS CUMULATIVE

| - 🔳 - | MEMBER GROWTH NET GOAL |  |
|-------|------------------------|--|
|       |                        |  |

- ● - MEMBER GROWTH ACTUAL

- ▲ - LAST YEAR MEMBERSHIP ACTUAL